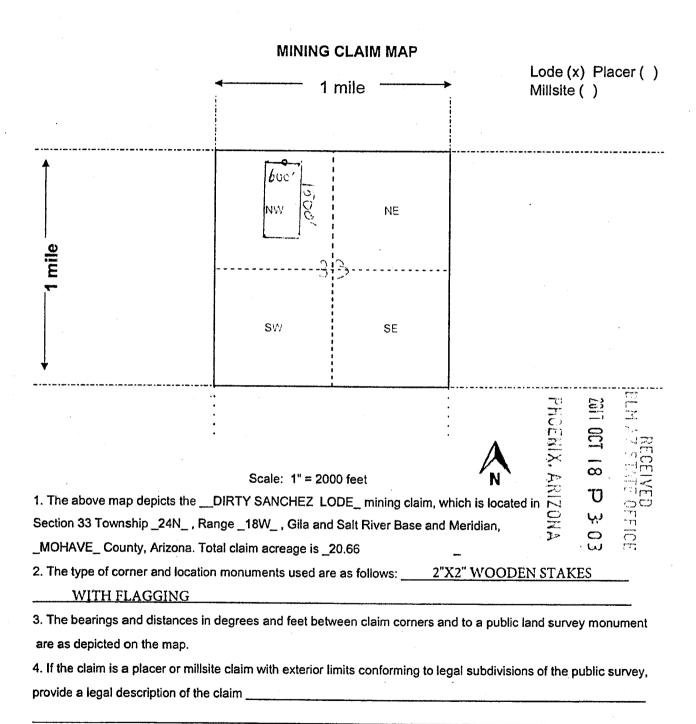

| LOCATION NOTICE FOR LODE MINING CLAIM                                    | 2019<br>P                                 |
|--------------------------------------------------------------------------|-------------------------------------------|
| □ Amendment BLM Serial # AMC 446089                                      |                                           |
| NOTICE IS HEREBY GIVEN that the                                          | BLM S                                     |
| Dirty Sanchez lode mining claim has been located                         | Stamp                                     |
| by Terry Grant Marilyon Grant whose current mailing                      | 2 0                                       |
| address is 2559 Camino Del Rio Dr                                        | 2: 0<br>2: 0                              |
| Bullhead City Arizona                                                    | <u> </u>                                  |
| The general course of this claim is SSW TO NNE                           | and it is situated in Mohave              |
| County, Arizona. This claim is 1500 feet in length and 60                | feet in width.                            |
| 20.66 Total Claim Acreage. This claim runs from the location mor         | nument on which this location notice      |
| is posted on the centerline of the claim approximately 600 feet          | in a WNW direction to the North Corne     |
| end line and 1500 feet in a SSW@200 direction to the ESE                 | end line. This claim is marked by six     |
| monuments, one at each corner and one at the center of each end lin      | e of the claim.                           |
| The location monument on which this notice is posted is situated within  | Section 33 , Township 24 N                |
| , Range 18 W, Gila Salt River Base and Meridian, Ari                     | zona and this claim encompasses portions  |
| of the following quarter section(s), section(s), Township(s) and Range(  | s)                                        |
| NW/4 of Section 33 T24N RI8 N                                            | /                                         |
| Gila Salt River Base and Meridian, Arizona.                              |                                           |
| The locality of this claim with reference to some natural object or perm |                                           |
| (if any) concerning its locality are as follows: 2 X 2" W @              | den Stakes                                |
| with Flagging                                                            |                                           |
|                                                                          | information is shown on the attached map. |
| DATED AND POSTED on the ground this 8 day of Augu                        | ost , 20 <u>19</u> .                      |
| X LOCATOR(s) ☐ AGENT                                                     |                                           |
| Print Name(s) Terry Grant M                                              | arilynn GranT                             |
| Signature(s)                                                             | Jailme Grant                              |
|                                                                          | Form MCF100                               |

This form is available from the Arizona Geological Survey and may be reproduced.

| NOTICE OF INTENTION TO HOLD MINING CLAIMS/SITES When Recorded Return Document to:  Terry Grant 2559 Camino Del Rio Dr Bullhead City FR Arizona 86442                                                                                                                                                                                                                                    | BLM<br>Date<br>Stamp          | PHOETIK, AMIZ | 2019 AUG 12 P | RECEIVED  |
|-----------------------------------------------------------------------------------------------------------------------------------------------------------------------------------------------------------------------------------------------------------------------------------------------------------------------------------------------------------------------------------------|-------------------------------|---------------|---------------|-----------|
| Check here if this is a change of address.  Telephone: 951 236-0224                                                                                                                                                                                                                                                                                                                     |                               | O.H.          | 2:0           | 3         |
| E-mail Address: Main line MFG @ Hot mail. Com                                                                                                                                                                                                                                                                                                                                           |                               |               | -ω            |           |
| I (We) intend to hold the claims(s) and/or site(s) listed below for the calc file a Notice of Intent to Hold in the county where the claim (s) is located Reason for filing a Notice of Intent to Hold instead of an assessment we Maintenance fee was paid to maintain claim(s) during this assessment will or tunnel sites.  Claim(s) was located during the current assessment year. | d.<br>ork filing (check one): | (We) ha       | ave file      | d or will |