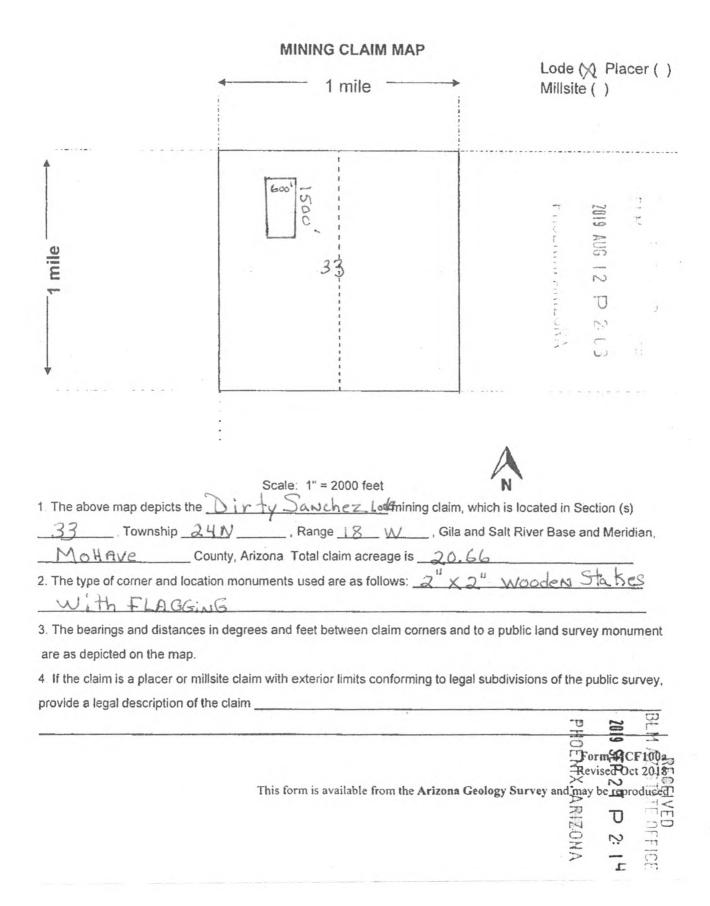

| LOCATION NOTICE FOR LODE MINING CLAIM                                    | 2019<br>P                                 |
|--------------------------------------------------------------------------|-------------------------------------------|
| □ Amendment BLM Serial # AMC 446089                                      |                                           |
| NOTICE IS HEREBY GIVEN that the                                          | BLM S                                     |
| Dirty Sanchez lode mining claim has been located                         | Stamp                                     |
| by Terry Grant Marilyon Grant whose current mailing                      | 2 0                                       |
| address is 2559 Camino Del Rio Dr                                        | 2: 0<br>2: 0                              |
| Bullhead City Arizona                                                    | <u> </u>                                  |
| The general course of this claim is SSW TO NNE                           | and it is situated in Mohave              |
| County, Arizona. This claim is 1500 feet in length and 60                | feet in width.                            |
| 20.66 Total Claim Acreage. This claim runs from the location mor         | nument on which this location notice      |
| is posted on the centerline of the claim approximately 600 feet          | in a WNW direction to the North Corne     |
| end line and 1500 feet in a SSW@200 direction to the ESE                 | end line. This claim is marked by six     |
| monuments, one at each corner and one at the center of each end lin      | e of the claim.                           |
| The location monument on which this notice is posted is situated within  | Section 33 , Township 24 N                |
| , Range 18 W, Gila Salt River Base and Meridian, Ari                     | zona and this claim encompasses portions  |
| of the following quarter section(s), section(s), Township(s) and Range(  | s)                                        |
| NW/4 of Section 33 T24N RI8 N                                            | /                                         |
| Gila Salt River Base and Meridian, Arizona.                              |                                           |
| The locality of this claim with reference to some natural object or perm |                                           |
| (if any) concerning its locality are as follows: 2 X 2" W @              | den Stakes                                |
| with Flagging                                                            |                                           |
|                                                                          | information is shown on the attached map. |
| DATED AND POSTED on the ground this 8 day of Augu                        | ost , 20 <u>19</u> .                      |
| X LOCATOR(s) ☐ AGENT                                                     |                                           |
| Print Name(s) Terry Grant M                                              | arilynn GranT                             |
| Signature(s)                                                             | Jailme Grant                              |
|                                                                          | Form MCF100                               |

This form is available from the Arizona Geological Survey and may be reproduced.

| NOTICE OF INTENTION TO HOLD MINING CLAIMS/SITES When Recorded Return Document to:  Terry Grant 2559 Camino Del Rio Dr Bullhead City FR Arizona 86442                                                                                                                                                                                                                                    | BLM<br>Date<br>Stamp          | PHOETIK, AMIZ | 2019 AUG 12 P | RECEIVED  |
|-----------------------------------------------------------------------------------------------------------------------------------------------------------------------------------------------------------------------------------------------------------------------------------------------------------------------------------------------------------------------------------------|-------------------------------|---------------|---------------|-----------|
| Check here if this is a change of address.  Telephone: 951 236-0224                                                                                                                                                                                                                                                                                                                     |                               | O.H.          | 2:0           | 3         |
| E-mail Address: Main line MFG @ Hot mail. Com                                                                                                                                                                                                                                                                                                                                           |                               |               | -ω            |           |
| I (We) intend to hold the claims(s) and/or site(s) listed below for the calc file a Notice of Intent to Hold in the county where the claim (s) is located Reason for filing a Notice of Intent to Hold instead of an assessment we Maintenance fee was paid to maintain claim(s) during this assessment will or tunnel sites.  Claim(s) was located during the current assessment year. | d.<br>ork filing (check one): | (We) ha       | ave file      | d or will |