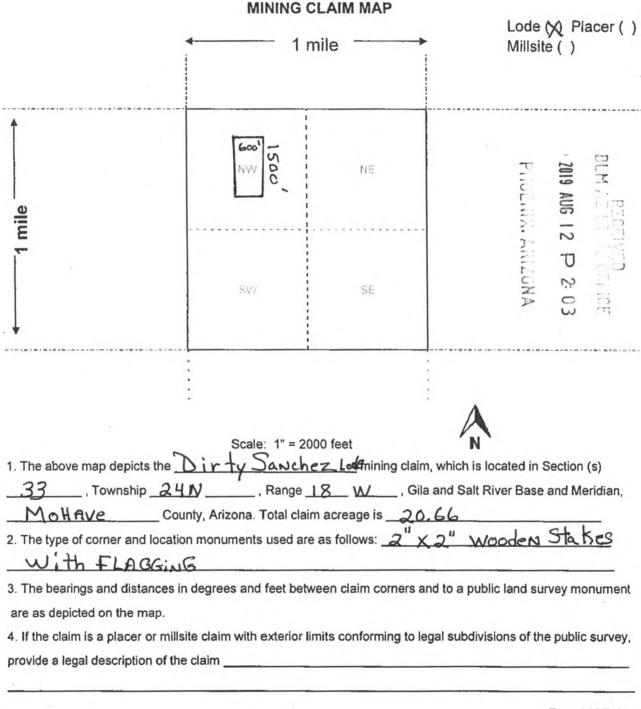

| LOCATION NOTICE FOR LODE MINING CLAIM                                    | 2019<br>P                                 |
|--------------------------------------------------------------------------|-------------------------------------------|
| □ Amendment BLM Serial # AMC 446089                                      |                                           |
| NOTICE IS HEREBY GIVEN that the                                          | BLM S                                     |
| Dirty Sanchez lode mining claim has been located                         | Stamp                                     |
| by Terry Grant Marilyon Grant whose current mailing                      | 2 0                                       |
| address is 2559 Camino Del Rio Dr                                        | 2: 0<br>2: 0                              |
| Bullhead City Arizona                                                    | <u> </u>                                  |
| The general course of this claim is SSW TO NNE                           | and it is situated in Mohave              |
| County, Arizona. This claim is 1500 feet in length and 60                | feet in width.                            |
| 20.66 Total Claim Acreage. This claim runs from the location mor         | nument on which this location notice      |
| is posted on the centerline of the claim approximately 600 feet          | in a WNW direction to the North Corne     |
| end line and 1500 feet in a SSW@200 direction to the ESE                 | end line. This claim is marked by six     |
| monuments, one at each corner and one at the center of each end lin      | e of the claim.                           |
| The location monument on which this notice is posted is situated within  | Section 33 , Township 24 N                |
| , Range 18 W, Gila Salt River Base and Meridian, Ari                     | zona and this claim encompasses portions  |
| of the following quarter section(s), section(s), Township(s) and Range(  | s)                                        |
| NW/4 of Section 33 T24N RI8 N                                            | /                                         |
| Gila Salt River Base and Meridian, Arizona.                              |                                           |
| The locality of this claim with reference to some natural object or perm |                                           |
| (if any) concerning its locality are as follows: 2 X 2" W @              | den Stakes                                |
| with Flagging                                                            |                                           |
|                                                                          | information is shown on the attached map. |
| DATED AND POSTED on the ground this 8 day of Augu                        | ost , 20 <u>19</u> .                      |
| X LOCATOR(s) ☐ AGENT                                                     |                                           |
| Print Name(s) Terry Grant M                                              | arilynn GranT                             |
| Signature(s)                                                             | Jailme Grant                              |
|                                                                          | Form MCF100                               |